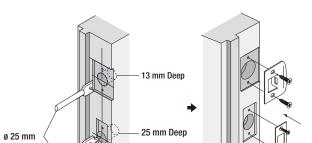

Note: Not to scale. 1

Carefully follow these instructions when installing.

NOTE: If your door already has holes, skip to Installation.

NOTE:

- 1 Using the template, mark the door, drill the holes, and chisel out rebates to suit the latches.
- NOTE: Drill from both sides to avoid wood splitting.
- NOTE: The latch hole drilling must be done accurately to avoid misalignment.