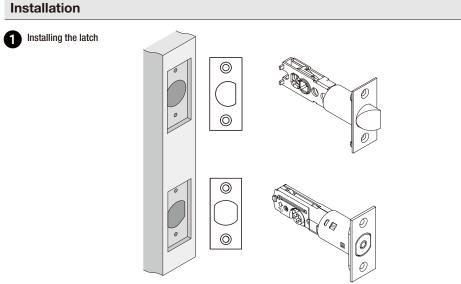

Note: Not to scale. 1

Carefully follow these instructions when installing.

NOTE: If your door already has holes, skip to Installation.

NOTE:

- 1 Using the template, mark the door, drill the holes, and chisel out rebates to suit the latches.
- NOTE: Drill from both sides to avoid wood splitting.
- NOTE: The latch hole drilling must be done accurately to avoid misalignment.