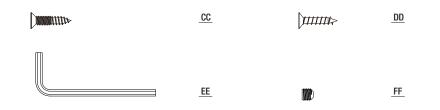

| Part | Description               | Quantity |
|------|---------------------------|----------|
| AA   | Screws for Cylinder       | 2        |
| BB   | Mounting Screws for Lever | 2        |
| CC   | Strike Plate Screws       | 4        |
| DD   | Latch Plate Screws        | 4        |
| EE   | Allen Wrench              | 1        |
| FF   | Grub Screw for Lever      | 2        |