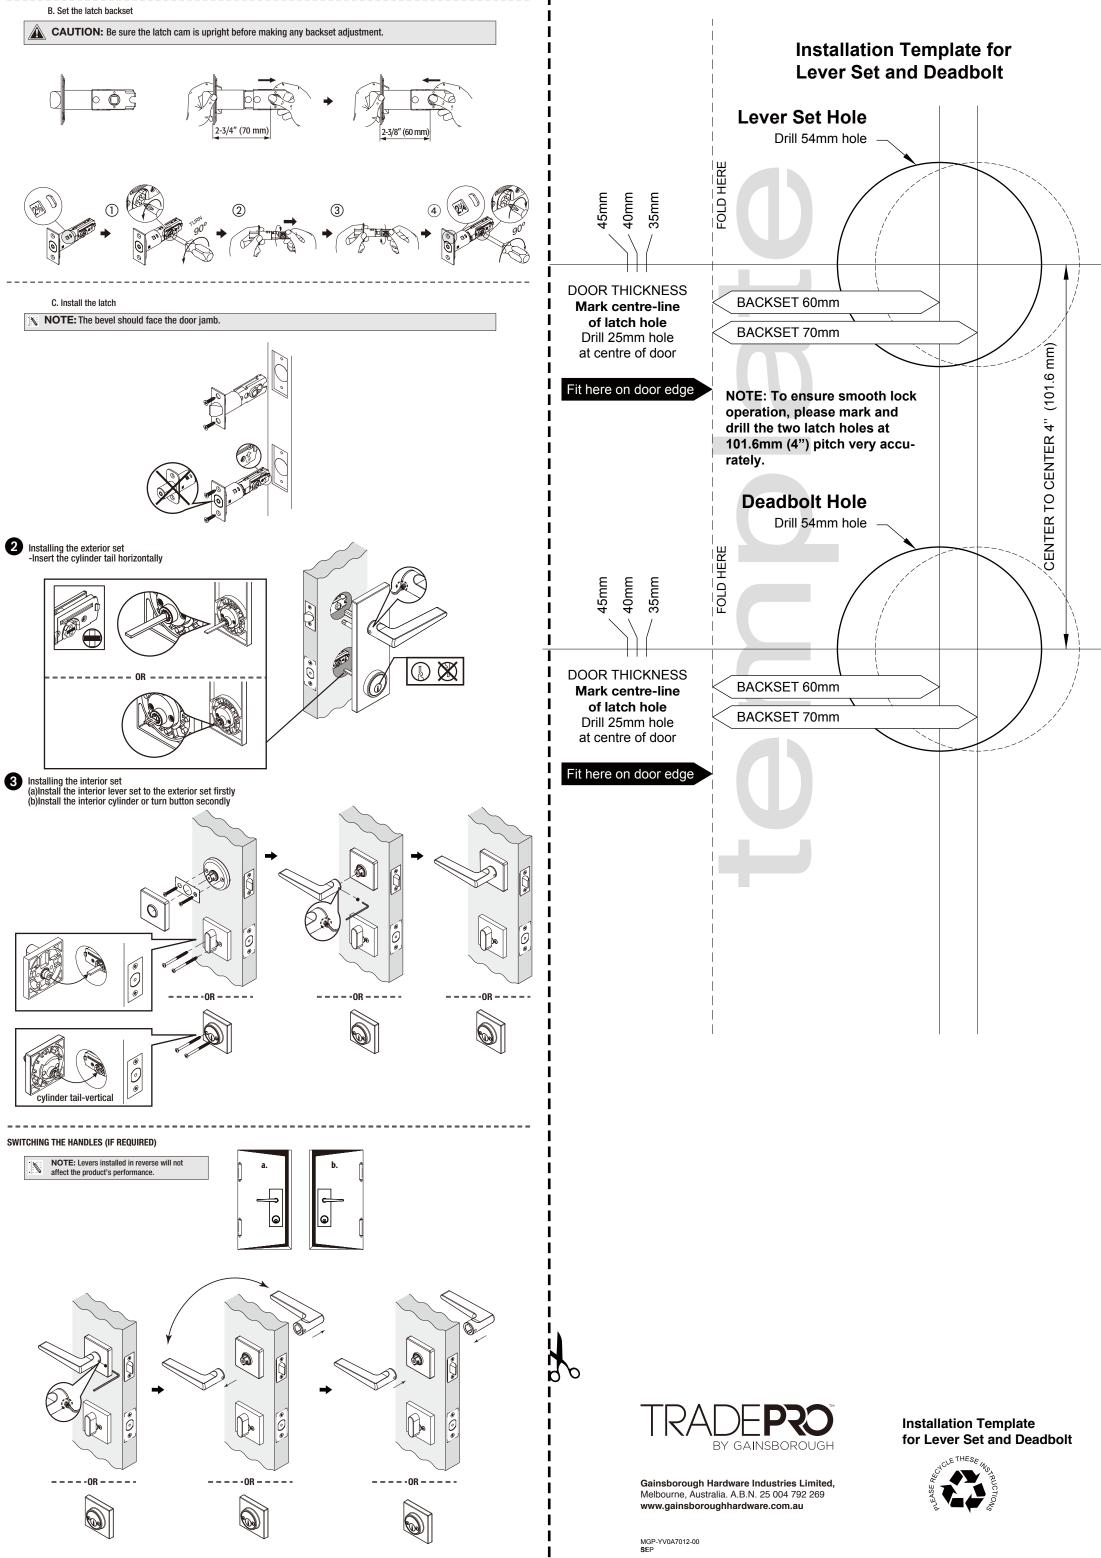

Note: Not to scale. 1

Carefully follow these instructions when installing.

NOTE: If your door already has holes, skip to Installation.

NOTE:

- 1 Using the template, mark the door, drill the holes, and chisel out rebates to suit the latches.
- NOTE: Drill from both sides to avoid wood splitting.
- NOTE: The latch hole drilling must be done accurately to avoid misalignment.