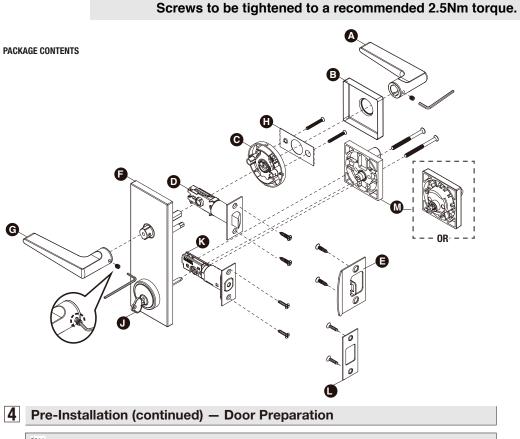

| Part | Description               | Quantity |
|------|---------------------------|----------|
| AA   | Screws for Cylinder       | 2        |
| BB   | Mounting Screws for Lever | 2        |
| CC   | Strike Plate Screws       | 4        |
| DD   | Latch Plate Screws        | 4        |
| EE   | Allen Wrench              | 1        |
| FF   | Grub Screw for Lever      | 2        |

mmn

BB

AA

| Part | Description               | Quantity |
|------|---------------------------|----------|
| Α    | Interior Lever            | 1        |
| В    | Interior Rose             | 1        |
| С    | Interior Rose Plate       | 1        |
| D    | Latch                     | 1        |
| Е    | Strike Plate              | 1        |
| F    | Exterior Plate            | 1        |
| G    | Exterior Lever            | 1        |
| Н    | Inside Square Plate       | 1        |
| J    | Кеу                       | 2        |
| К    | Latch for Deadbolt        | 1        |
| L    | Strike Plate for Deadbolt | 1        |
| М    | Interior Assembly         | 1        |