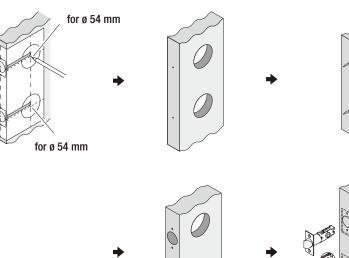

Note: Not to scale. 1

Carefully follow these instructions when installing.

NOTE: If your door already has holes, skip to Installation.

NOTE:

- 1 Using the template, mark the door, drill the holes, and chisel out rebates to suit the latches.
- NOTE: Drill from both sides to avoid wood splitting.
- NOTE: The latch hole drilling must be done accurately to avoid misalignment.