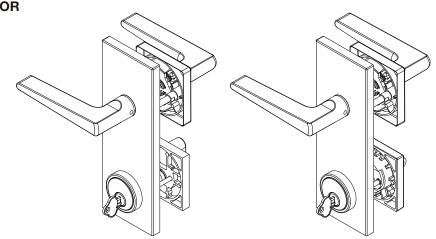

# Installation Template for Lever Set and Deadbolt

## 1 FOR



### **2** Safety Information

Read the precautions and instructions in this manual before installing and using this lock. Save this manual for future reference.

#### WARNING:

If the door needs to be drilled, be familiar with how to use your drill safely, and understand all the door preparation steps before proceeding.

#### CAUTION:

CAUTION: Before beginning the installation, please read and understand the entire manual.

#### NOTE: Ø

To ensure a long lasting finish, remove the locks, or do not install the locks, prior to painting your door. Periodically clean the locks with mild soap and a soft cloth. Do not use abrasives or harsh chemicals, and avoid sharp or scratching objects.



| Part | Description               | Quantity |
|------|---------------------------|----------|
| AA